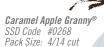

#### Clear Advantage 1 Compartment 6x6 HLC (Larger Hinged Lid)

Have a tall dessert? No need to worry about squishing a product! These are a perfect fit for big items or even a small slices with a mountain of whipped cream on top without touching the lid. Desserts will look more appetizing with the scrumptious visual appeal.

Pactiv #YCASH11600000

Pack: 400 ct.

Base Material: PET

Dimensions: 6.15 X 5.80 X 3.01"

SSD Code #1490 Pack Size: 4/9 ct.

Lemon Glazed Pullman with Raspberry Pipeables® Mousse SSD Codes #1893 (2/18 cut) #1466 (6/26 oz.) -