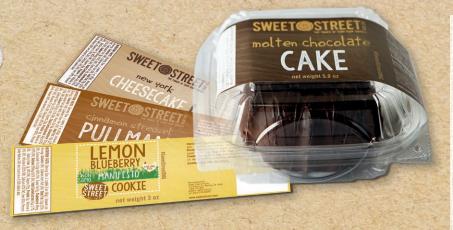

# Sell more desserts with FREE repack labels!

Capture extra profit by selling single-serve portions of Sweet Street Desserts and we'll provide the labels FREE!

Each 2.5x8" adhesive label contains ingredients and nutritional information. Using earthy colors and visual appeal, they make your luscious desserts look even more chic.

We also have 2.5x2.5" Square labels

#### Customization

Any of our labels can be customized with your logo or redesigned to fit the needs of your business.