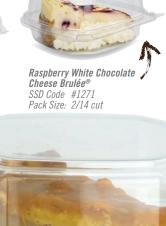

Pactiv #YCASH11600000

Pack: 400 ct.

Base Material: PET

Dimensions: 6.15 X 5.80 X 3.01"

SSD Code #1490 Pack Size: 4/9 ct.

Lemon Glazed Pullman with Raspberry Pipeables® Mousse SSD Codes #1893 (2/18 cut) #1466 (6/26 oz.) -