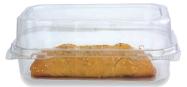

#### Clear Advantage 1 Compartment 5x5 HLC (Larger Hinged Lid)

These containers pack big flavors in a small space.

Pactiv #YCASH10500000 Pack: 375 ct.

Base Material: PFT

Dimensions: 5.43 X 5.29 X 2.65"

SSD Code #1471 Pack Size: 8/9 cut

Fill your container with tempting complements like whipped cream, berries or other sides.