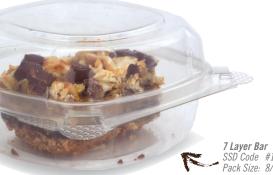

Lemon Crumb Bar SSD Code #1139 Pack Size: 8/8 cut

Chocolate Peanut

SSD Code #1531

Pack Size: 8/8 cut

Butter Stack