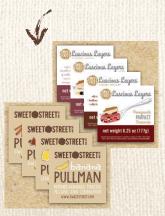

# Sell more desserts with FREE repack labels!

Capture extra profit by selling single-serve portions of Sweet Street Desserts and we'll provide the labels FREE!

Each 2.5x8" adhesive label contains ingredients and nutritional information. Using earthy colors and visual appeal, they make your luscious desserts look even more chic.

We also have 2.5x2.5" Square labels

#### Customization

Any of our labels can be customized with your logo or redesigned to fit the needs of your business.