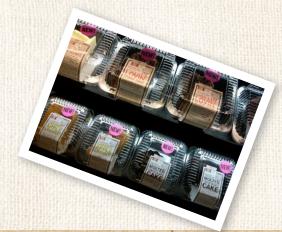

# Sell more desserts with FREE repack labels!

Capture extra profit by selling single-serve portions of Sweet Street Desserts and we'll provide the labels FREE!

Each 2.5x8" adhesive label contains ingredients and nutritional information. Using earthy colors and visual appeal, they make your luscious desserts look even more chic.

We also have 2.5x2.5" Square labels