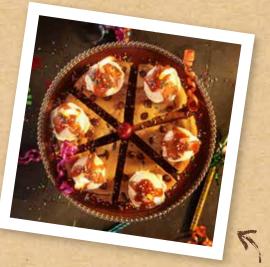

Dessert is a party when you serve this-at your table or theirs-as carryout or delivery-with dinner or as a late night munchie.

Our Cookie-Pie Rave™ is a colossal 8-inch cookie-pizza mashup—the size of a small pizza with all of the happenings of an undeniably delicious freshly baked cookie. Since it is abready baked in a foil pan, you can simply warm it (in or out of the pan) and in a snap, offer your customers a meltingly craveable, shareable experience.

### Sandy's Amazing Chocolate Chunk Cookie-Pie Rave™

Our 8 inch caramelized and oversized Cookie-Pie is overflowing with intensely flavorful chunks and morsels, of bittersweet and semi-sweet, sustainably grown chocolates. Served warm, our meltingly seductive gooey Cookie-Pie will shower your taste buds with amazement.