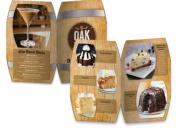

Surfboard Slugger Flat Slugger Card 2104 5x5.14" Surfboard Card Flat Card Card 2103

4x8"

**Horn Folded Menu** Mini Menu Die 1077/407 5.5x9.4" Folded

Helm Flat Card Card 2105 11x11"

Lobster Flat Card Die 1073/403 6.5x12"