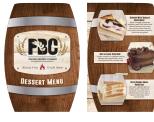

Surfboard Slugger Flat Slugger Card 2104 5x5.14" Surfboard Card Flat Card Card 2103

4x8"

**Horn Folded Menu** Mini Menu Die 1077/407 5.5x9.4" Folded

Helm Flat Card Card 2105 11x11"

Lobster Flat Card Die 1073/403 6.5x12"