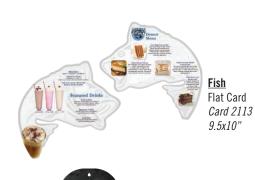

Surfboard Slugger Flat Slugger Card 2104 5x5.14" Surfboard Card Flat Card Card 2103

4x8"

**Horn Folded Menu** Mini Menu Die 1077/407 5.5x9.4" Folded

Helm Flat Card Card 2105 11x11"

Lobster Flat Card Die 1073/403 6.5x12"