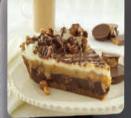

# Die Cut Table Tents & Menus

Give your guests something nsatuo

(Internet in the second second

to look at.

**Raspberry White** Chocolate Cheese **Brulée**®

with REESE'S® Peanut Butter Cups The popular candy bar in a pie. Dark chocolate and peanut butter mousse full of REESE'S® Peanut Butter Cups. The REESE'S<sup>®</sup> trademark is used under license.